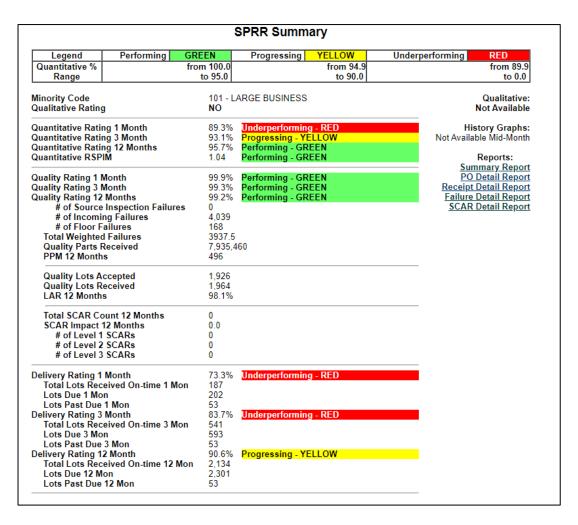

Upon selecting the supplier from the search, the Quality and Delivery, as well as the Qualitative Ratings can be seen. Available on the right side of the page are links to the **Global Qualitative** (QDI), **Global History Graphs** (Quantity, Quality, and Delivery), and **Global Reports** (Summary, PO Detail, Receipt Detail, Failure Detail, and SCAR Detail). If you press the red **Select Report Group** box at the top of the page, it takes you back to the Select the Report screen. If you press the red **Printer Version** box, it will display the report which can be printed or saved.

NOTE: All SPRR reports display the same type of information. If the data says "Cannot Calc", there is no data available to feed the selected report.

For the Individual report, a specific supplier site must be chosen to view that site's rating data.