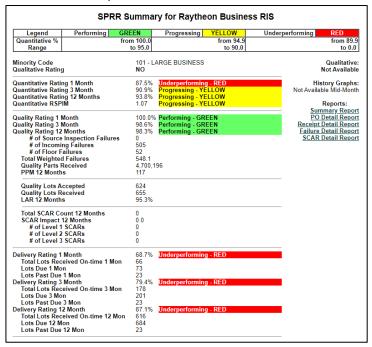

For the Individual report, a specific supplier site must be chosen to view that site's rating data.

**Supplier Ratings by Business** requires the selection of a specific supplier site. The report will show that supplier site's performance for the Raytheon Business selected.

NOTE: All SPRR reports display the same type of information. If the data says "Cannot Calc", there is no data available to feed the selected report.

For the Individual report, a specific supplier site must be chosen to view that site's rating data.