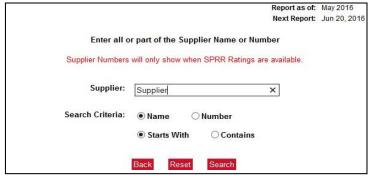

#### **Using the Reports**

**Global** and **Individual** search screens will allow Raytheon Technologies personnel to search for a supplier by name or number and to select if the supplier data starts with or contains the supplier information. Suppliers will only be able to see their own company ratings.