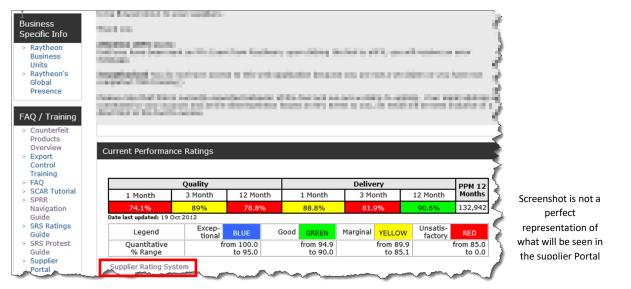

<u>Suppliers</u> enter SRS via Exostar in the Raytheon Portal. Contact Exostar at <u>customersupport@exostar.com</u> if you need assistance accessing Exostar. Once you land on Raytheon Technologies Portal page, you will click the SRS link under the ratings chart as shown below.