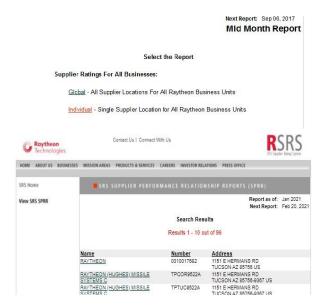

<u>Suppliers</u> enter SRS via Exostar in the Raytheon Portal. Contact Exostar at <u>customersupport@exostar.com</u> if you need assistance accessing Exostar. Once you land on Raytheon Technologies Portal page, you will click the SRS link under the ratings chart as shown below.

When the Global search is complete, the Global supplier listing will be shown and can be selected.

| Global Duns Search Results |                     |                        |  |
|----------------------------|---------------------|------------------------|--|
| Results 1 - 1 out of 1     |                     |                        |  |
| <u>Name</u>                | <u>Num ber</u>      | Address                |  |
| Supplier ABC               | 1234567890          | Somewhere in the world |  |
|                            |                     |                        |  |
|                            | Select Report Group | Search                 |  |