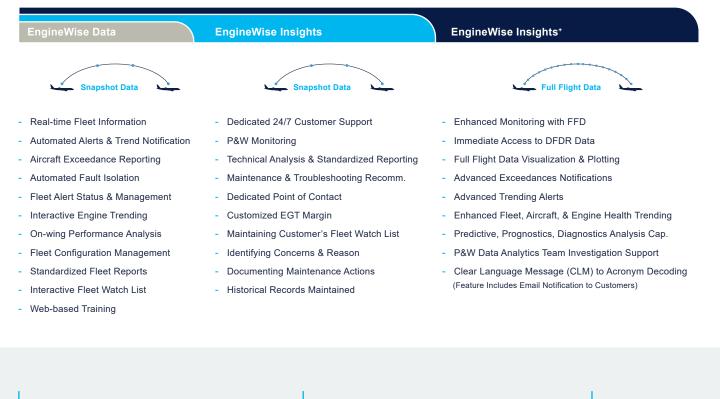

Our EngineWise<sup>®</sup> services allow you to choose the tailored solution that works for your fleet. By sharing our combined expertise, we're able to deliver greater insights, predictive technologies and unprecedented levels of support - enabling you to operate your engines worry-free.

#### SERVICE SOLUTIONS

STATE-OF-THE-ART TECHNOLOGY Delivering System Monitoring & Early Detection

EXPERT ANALYSIS Providing Recommendations & Proactive Maintenance

BENEFITS TO YOU Minimizing Operational Disruption & Unplanned Maintenance Cost