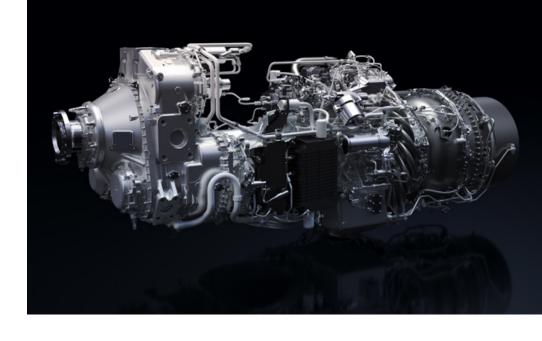

# **PW127XT ENGINE SERIES**

**APPLICATIONS** 

**PERFORMANCE** 

**DEUTSCHE AIRCRAFT D328eco** 

**40%** EXTENDED TIME ON WING

**20%** REDUCTION IN MAINTENANCE COSTS

3% IMPROVEMENT IN FUEL EFFICIENCY

| POWER     | THERMODYNAMIC POWER (SHP) | MECHANICAL POWER (SHP) | PROP<br>RPM |
|-----------|---------------------------|------------------------|-------------|
| PW127XT-M | 3,360                     | 2,750                  | 1,200       |
| PW127XT-N | 3,511                     | 2,750                  | 1,200       |
| PW127XT-S | TBD                       | TBD                    | TBD         |