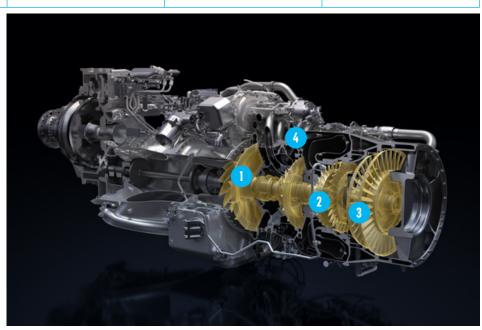

#### **PURPOSE-BUILT FOR THE MISSION**

- Increased capacity low-pressure compressor and high-efficiency high-pressure compressor
- New high-pressure turbine module for next-level efficiency and durability
- Enhanced efficiency power turbine module
- New gas-generator case reflecting latest design best practices with improved oil distribution system.

**EXPERIENCE THE PW127XT** 

HOW A REGIONAL TURBOPROP WORKS