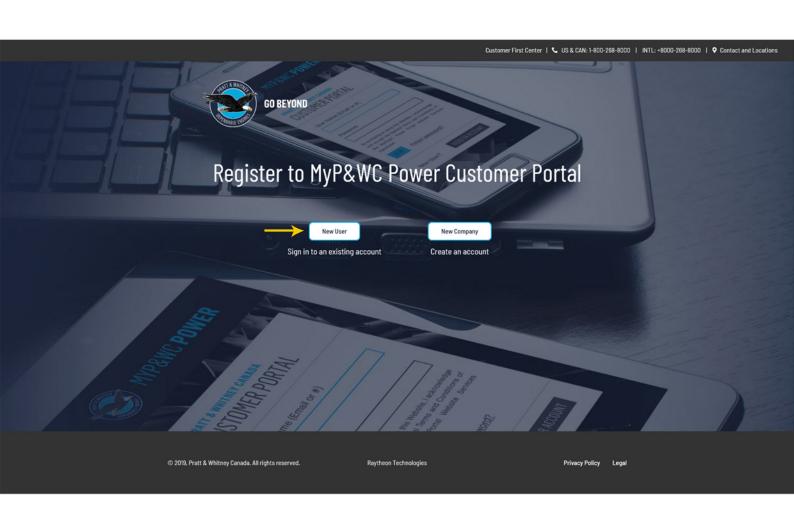

## Registration

- 1. Open your web browser.
- 2. Go to MyP&WC page & click Register.

General Terms & Conditions Privacy Policy

### Account

1. Create your account by clicking on New User.