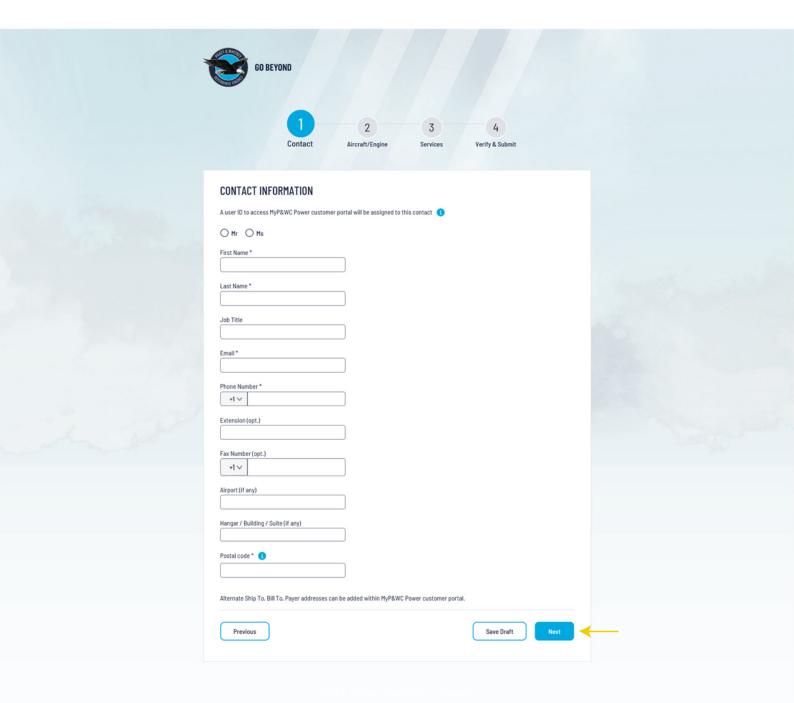

## **Contact information**

- 1. Provide your contact information.
- 2. Click Next.