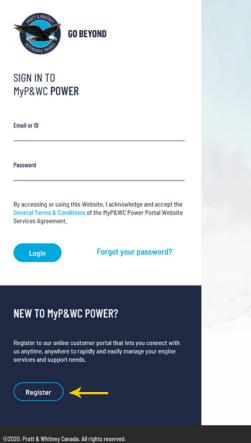

## Registration

- 1. Open your web browser.
- 2. Go to MyP&WC page & click Register.

General Terms & Conditions Privacy Policy

### Account

1. Create your account by clicking on New User.