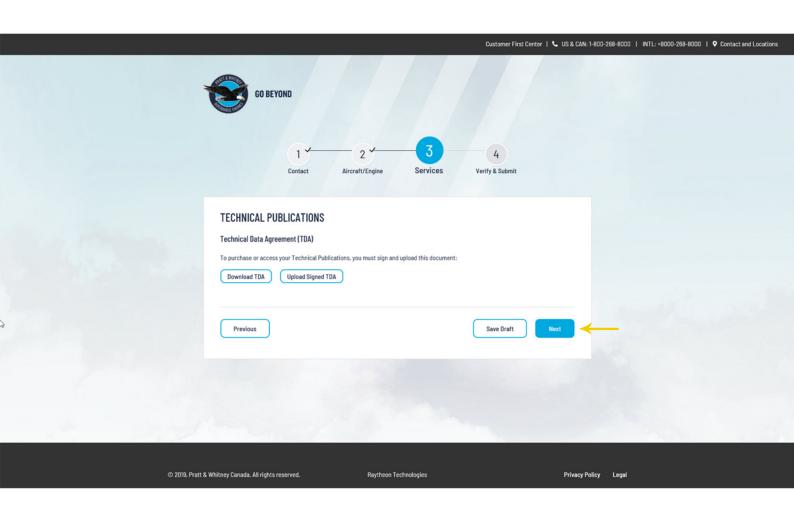

### **Technical Publications**

- 1. You may skip this step by clicking Next.
- 2. If you wish to purchase, download TDA and upload it signed.