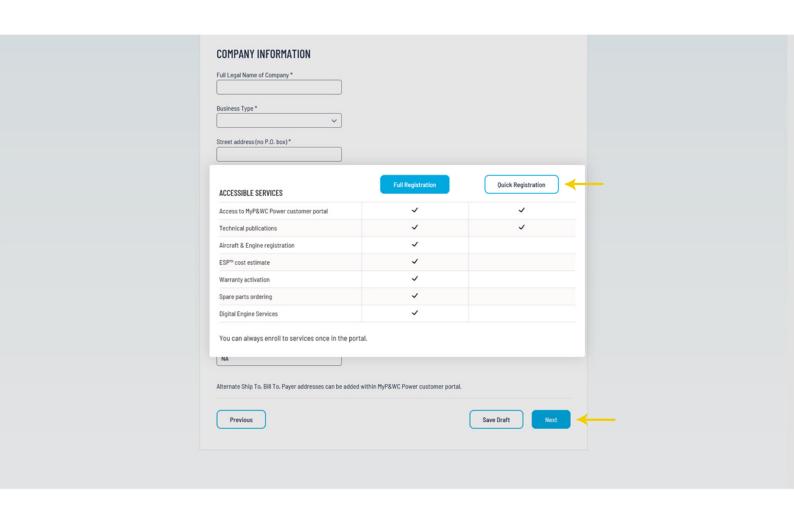

TL: +8000-268-8000

Email: CFirst@pwc.ca

# MyP&WC Power Registration Manual





## Registration

- 1. Open your web browser.
- 2. Go to MyP&WC page & click Register.





General Terms & Conditions Privacy Policy



### Account

1. Create your account by clicking on New User.





## New user registration

- 1. Enter your email address.
- 2. Confirm you have read T&Cs.
- 3. Click Register.
- 4. Wait for confirmation email and validate your account information.



Pratt & Whitney Canada Corp. Property This document does not contain technical data.



## **Contact information**

- 1. Provide your contact information.
- 2. Click Next.





# Company information

- 1. Enter your company information.
- 2. Click Next.





# Registration type

- 1. Choose Quick Registration.
- 2. Click Next.





### **Technical Publications**

- 1. You may skip this step by clicking Next.
- 2. If you wish to purchase, download TDA and upload it signed.





### **Email confirmation**

- 1. Check your inbox for a verification email from PWC.
- 2. Confirm your email address.