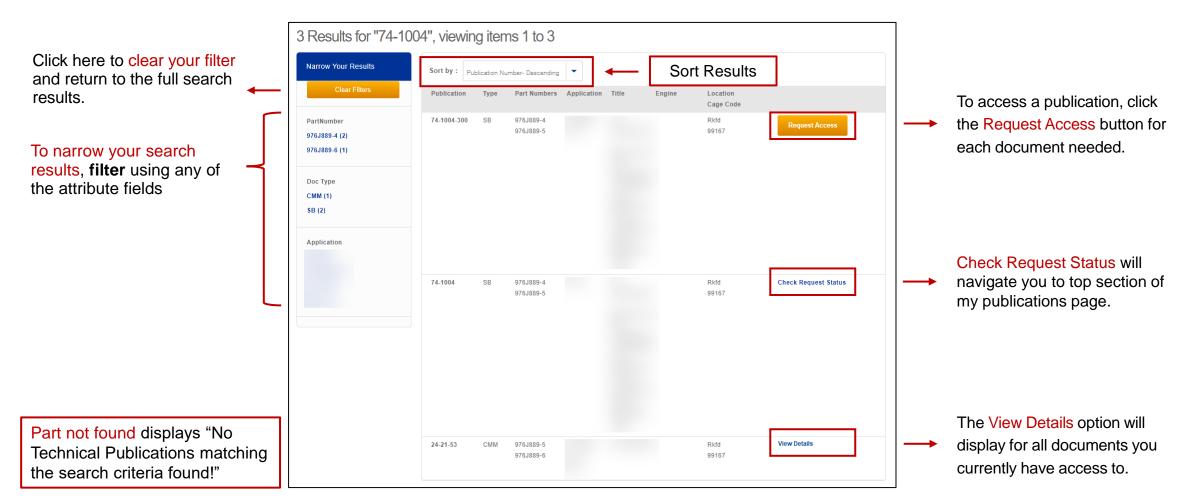

| refine your search if it is too broad.                                                 |
|                                                                         | Pending                                                                  | Pending                                | Pending                                                                                                                                                                                                                     |                                        |                                        |                                        |                                                                                        |



### SEARCH RESULTS

#### **Technical Publication Search & Navigation**





### **MY PUBLICATIONS**

#### **Technical Publication Search & Navigation**

### Here you can see the status and details for all pending document requests.

**NOTE:** Granted or Denied request status will display for 30 days.

You can search and filter all **approved publications** assigned to your account.

All approved publications assigned to your account will appear in this list. **Click on the Publication number link** to view the document details.

"Favorites" can be identified for frequently used documents for easy access.



**Collins Aerospace** 

## MY PUBLICATIONS DETAILS

#### **Technical Publication Search & Navigation**

After clicking the **publication number link** in the document library, the publications detail page is displayed. Here you can view and download the det