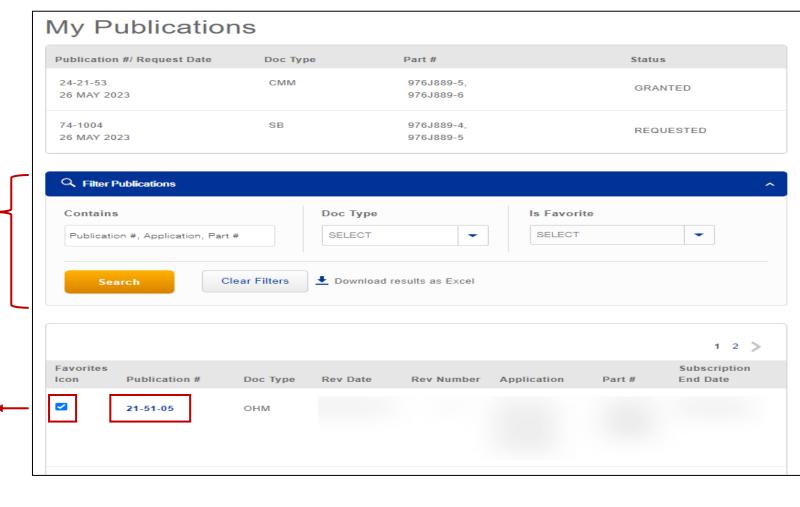

### **MY PUBLICATIONS**

#### **Technical Publication Search & Navigation**

### Here you can see the status and details for all pending document requests.

**NOTE:** Granted or Denied request status will display for 30 days.

You can search and filter all **approved publications** assigned to your account.

All approved publications assigned to your account will appear in this list. **Click on the Publication number link** to view the document details.

"Favorites" can be identified for frequently used documents for easy access.