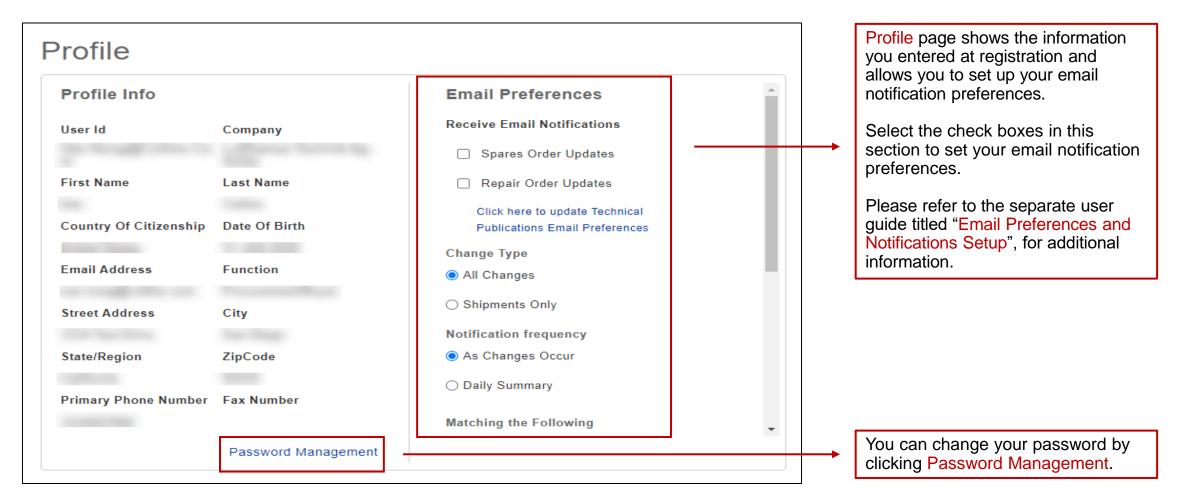

#### **User Profile Management**

Access your Profile information via the Welcome widget drop down menu under your name.

Here, you can set your default email notification preferences and manage your user credentials by clicking Account Settings.