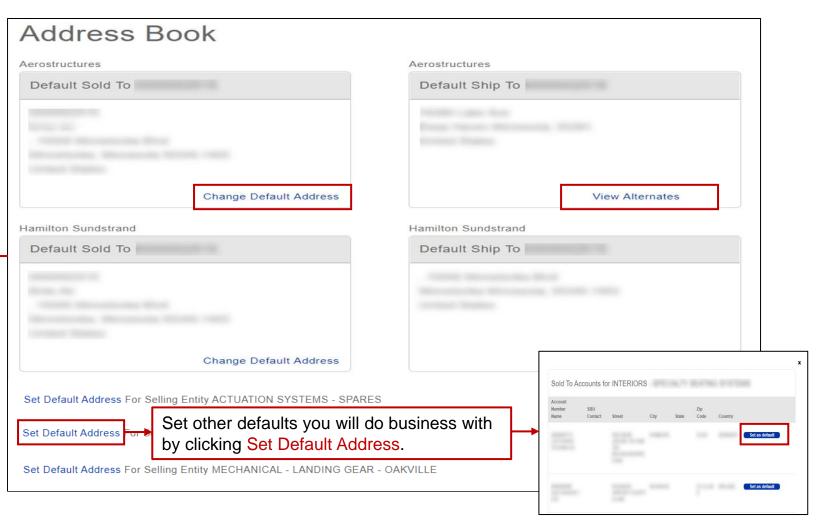

#### **User Profile Management**

At registration time, you will be linked with your Company Profile, and a default account will be assigned. You will see your company name and address here.

Here you can select/set the default Sold To account for the business unit to see pricing information by clicking on the Set Default Address link.

Once set, you can go to the Spare Parts Search to search for the part to order.

To select a different account default, click Change Default Address.

• Ship to Accounts and addresses can be changed at checkout if needed.