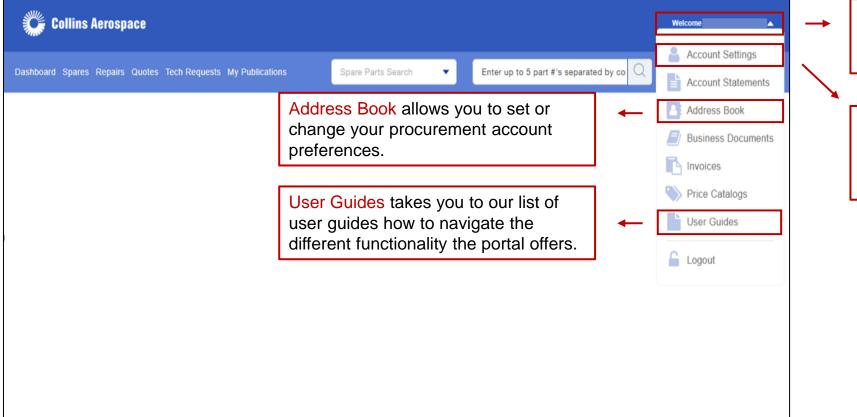

#### **User Profile Management**

Access your Profile information via the Welcome widget drop down menu under your name.

Here, you can set your default email notification preferences and manage your user credentials by clicking Account Settings.