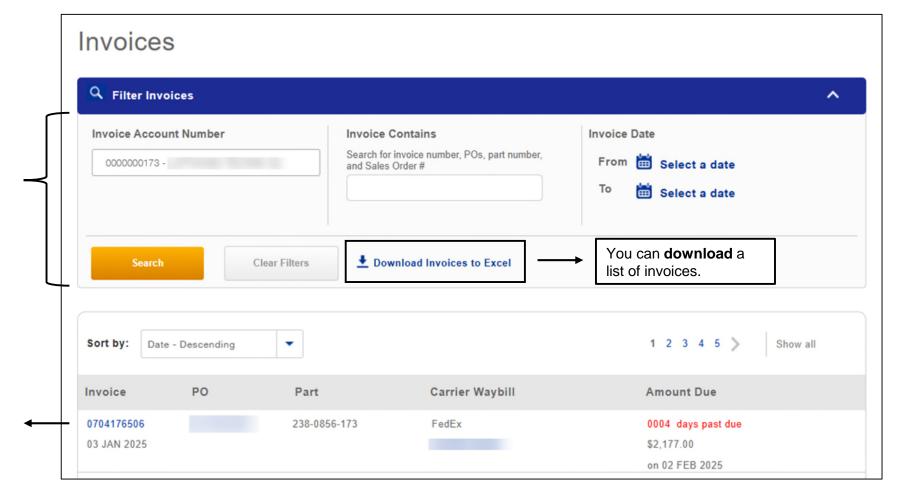

#### Account Statements & Invoices

You can **search and filter** invoices assigned to your account.

Click on the Invoice number link to view the document details.