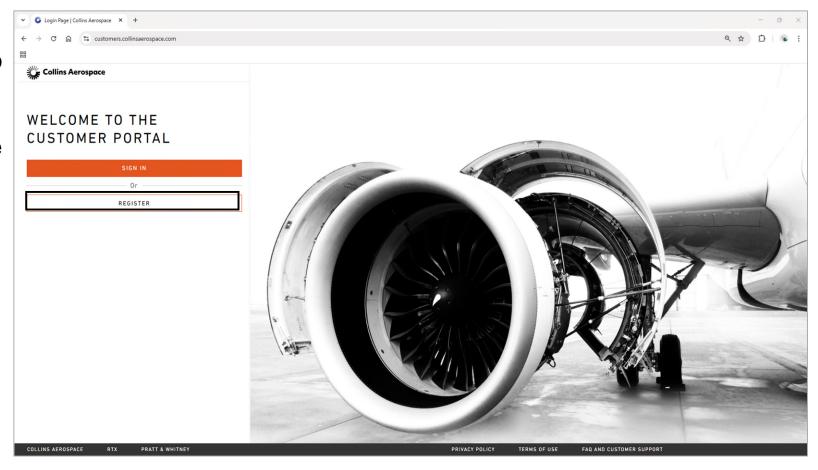

#### Registration

For those without an account, click on the **Register** button to gain access.

Instructions can be found here on the **FAQ and Customer Support** page.

Important: If you currently have access to other Collins/RTX web applications, a registration request is still required to access this site.

### Registration

After clicking on **Register**, you will be directed to the **New User Registration** page.

On **Let's Get Started**, you must input your work information and complete the required fields.