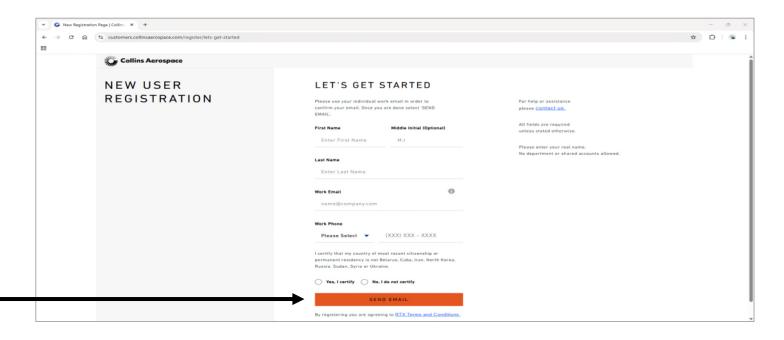

### Registration

After clicking on **Register**, you will be directed to the **New User Registration** page.

On **Let's Get Started**, you must input your work information and complete the required fields.

Once completed, click on **SEND EMAIL**.

Once you see **EMAIL HAS BEEN SENT!**, check your inbox to confirm your email address.

**Note**: Please check your spam folder first if you are unable to find the email in your inbox.