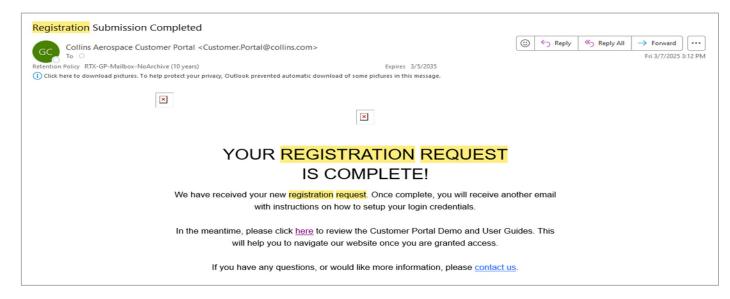

## REGISTRATION REQUEST COMPLETE

#### Registration

Once the registration request is submitted, you will receive a confirmation email.

**Note:** While you wait for access to be granted, you can review the <u>Customer</u> Portal Demo and User Guides.

Once access is granted, you will receive a welcome email with steps on how to login and set your password and challenge questions.