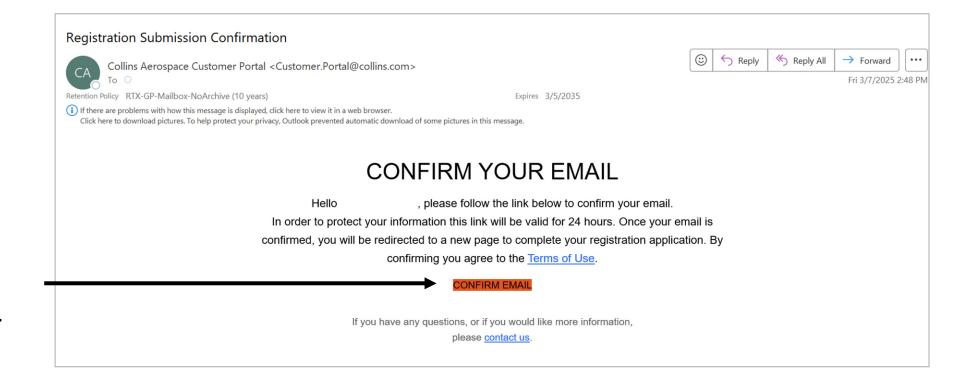

# **CONFIRM YOUR EMAIL**

#### Registration

Once you receive this email, click on **CONFIRM EMAIL**.