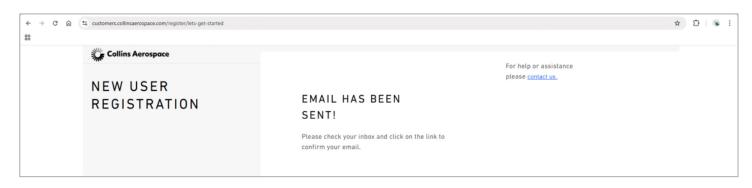

Once completed, click on **SEND EMAIL**.

Once you see **EMAIL HAS BEEN SENT!**, check your inbox to confirm your email address.

**Note**: Please check your spam folder first if you are unable to find the email in your inbox.