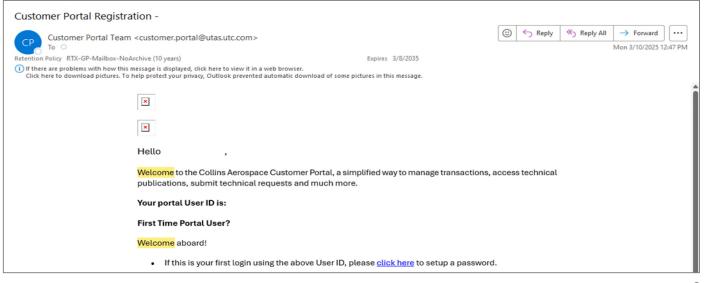

Once access is granted, you will receive a welcome email with steps on how to login and set your password and challenge questions.