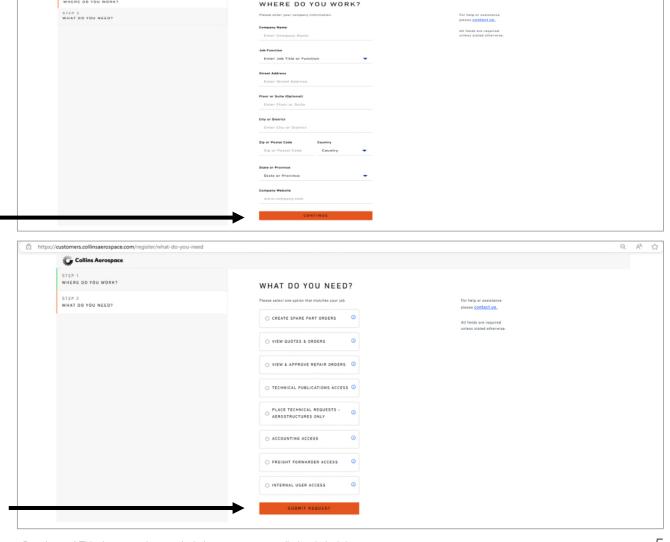

## WHERE DO YOU WORK? WHAT DO YOU NEED?

### Registration

Once your email is confirmed, you will be redirected back to your registration request.

On the Where Do You Work? page, you must input your work information and complete the required fields.

Once completed, click on **CONTINUE**.

On the WHAT DO YOU NEED? page, you can select an option that most closely match your job or access needs.

Once completed, click **SUBMIT REQUEST.** 