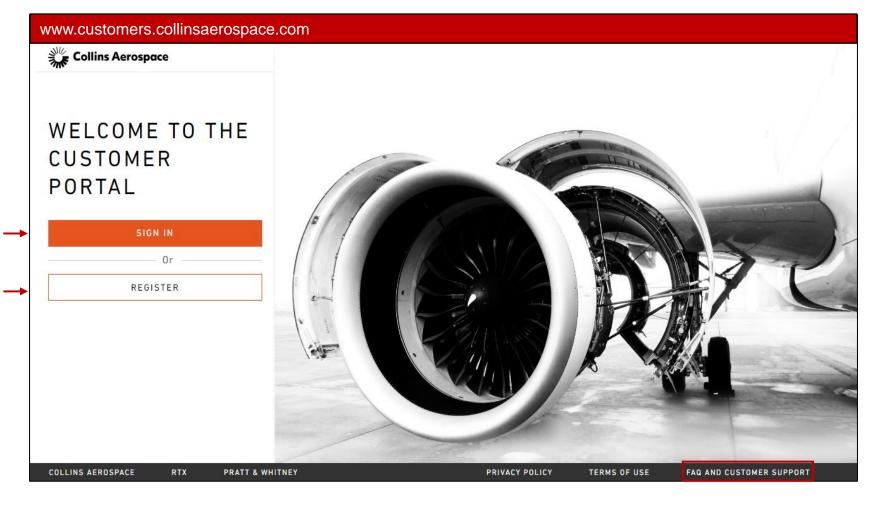

#### **Password Reset & Access**

**NOTE**: This website is intended for the use of our established customers.

**Step 1:** to reset your password, click the "Sign In" button to open the portal Login screen.

If you do not have an account, click the **Register** button to gain access.

Instructions can be found here or in the <u>FAQ and Customer Support</u> page.