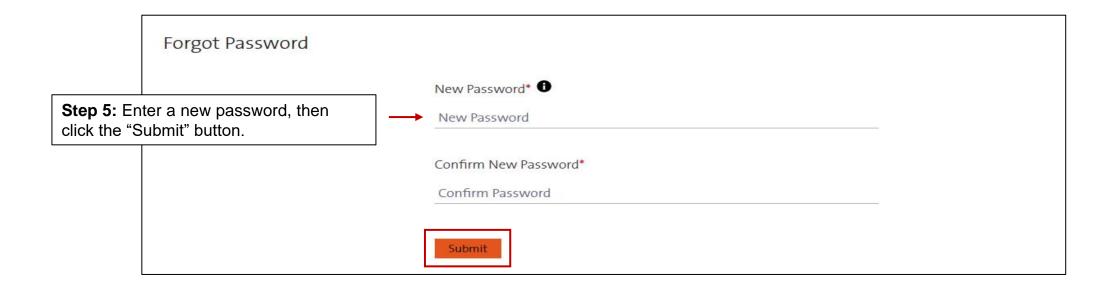

**CUSTOMER PORTAL USER GUIDE** 



## LOGIN

#### **Password Reset & Access**

**NOTE**: This website is intended for the use of our established customers.

**Step 1:** to reset your password, click the "Sign In" button to open the portal Login screen.

If you do not have an account, click the **Register** button to gain access.

Instructions can be found here or in the <u>FAQ and Customer Support</u> page.





# FORGOT PASSWORD

### **Password Reset & Access**



**Step 2:** Click the "Forgot password?" link



### **VERIFY EMAIL**





### PASSWORD RESET EMAIL





## **NEW PASSWORD**





## PASSWORD RESET





### LOGIN AND AUTHENTICATE

### **Password Reset & Access**

**Step 7:** Click Sign In button to input the email and password, then authenticate with the Duo Push, Call Me, or Passcode to login to the Customer Portal.





### CONTACTS

#### **Password Reset & Access**



Customer Portal Support Team Email:

customer.portal@collins.com

For 24/7 global AOG please contact:

1-877-808-7575 (within U.S.)

1-860-654-2500 (outside U.S.)

Collins Customer Portal FAQ and Support:

https://www.collinsaerospace.com/support/help/ Customer-portal-help

**Collins Business Contacts:** 

https://www.collinsaerospace.com/support