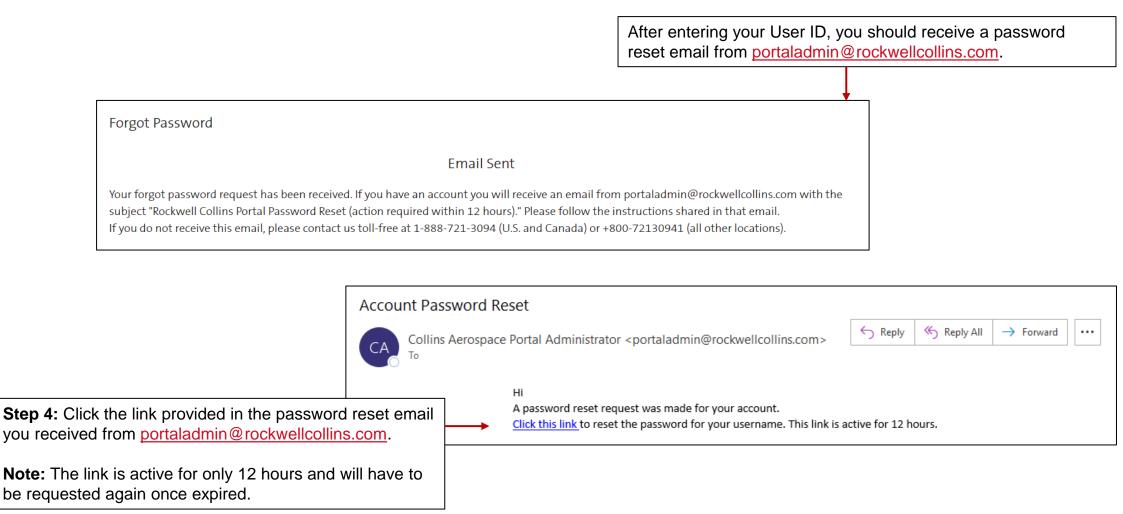

**CUSTOMER PORTAL USER GUIDE** 



## LOGIN

#### **Password Reset & Access**

**NOTE**: This website is intended for the use of our established customers.

**Step 1:** to reset your password, click the "Sign In" button to open the portal Login screen.

If you do not have an account, click the **Register** button to gain access.

Instructions can be found here or in the <u>FAQ and Customer Support</u> page.





# FORGOT PASSWORD

### **Password Reset & Access**



**Step 2:** Click the "Forgot password?" link



### **VERIFY EMAIL**





### PASSWORD RESET EMAIL





## **NEW PASSWORD**





## PASSWORD RESET





### LOGIN AND AUTHENTICATE

### **Password Reset & Access**

**Step 7:** Click Sign In button to input the email and password, then authenticate with the Duo Push, Call Me, or Passcode to login to the Customer Portal.





### CONTACTS

#### **Password Reset & Access**



Customer Portal Support Team Email:

customer.portal@collins.com

For 24/7 global AOG please contact:

1-877-808-7575 (within U.S.)

1-860-654-2500 (outside U.S.)

Collins Customer Portal FAQ and Support:

https://www.collinsaerospace.com/support/help/ Customer-portal-help

**Collins Business Contacts:** 

https://www.collinsaerospace.com/support