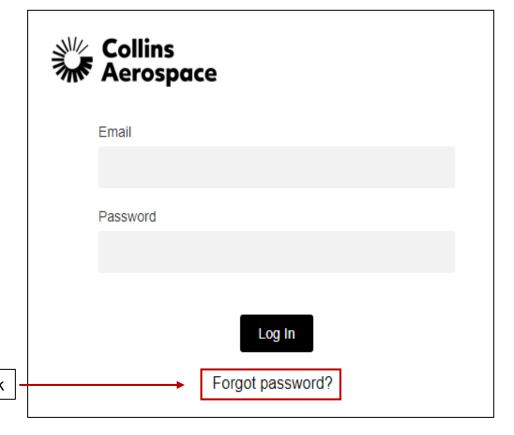

**CUSTOMER PORTAL USER GUIDE** 



## LOGIN

#### **Password Reset & Access**

**NOTE**: This website is intended for the use of our established customers.

**Step 1:** to reset your password, click the "Sign In" button to open the portal Login screen.

If you do not have an account, click the **Register** button to gain access.

Instructions can be found here or in the <u>FAQ and Customer Support</u> page.





# FORGOT PASSWORD

### **Password Reset & Access**



**Step 2:** Click the "Forgot password?" link



### **VERIFY EMAIL**





### PASSWORD RESET EMAIL





## **NEW PASSWORD**





## PASSWORD RESET





### LOGIN AND AUTHENTICATE

### **Password Reset & Access**

**Step 7:** Click Sign In button to input the email and password, then authenticate with the Duo Push, Call Me, or Passcode to login to the Customer Portal.





### CONTACTS

#### **Password Reset & Access**



Customer Portal Support Team Email:

customer.portal@collins.com

For 24/7 global AOG please contact:

1-877-808-7575 (within U.S.)

1-860-654-2500 (outside U.S.)

Collins Customer Portal FAQ and Support:

https://www.collinsaerospace.com/support/help/ Customer-portal-help

**Collins Business Contacts:** 

https://www.collinsaerospace.com/support