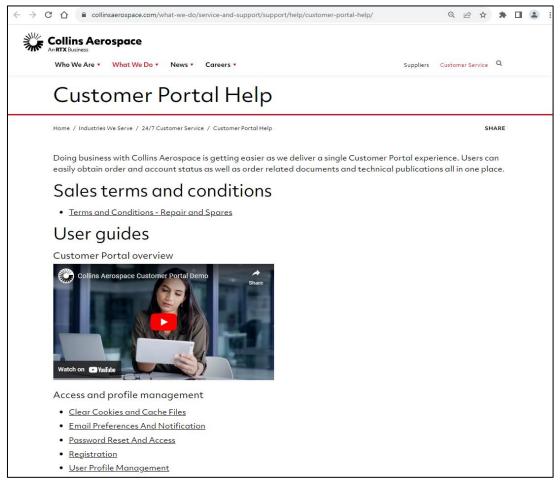

#### **Password Reset & Access**

Customer Portal Support Team Email:

customer.portal@collins.com

For 24/7 global AOG please contact:

1-877-808-7575 (within U.S.)

1-860-654-2500 (outside U.S.)

Collins Customer Portal FAQ and Support:

https://www.collinsaerospace.com/support/help/ Customer-portal-help

**Collins Business Contacts:** 

https://www.collinsaerospace.com/support