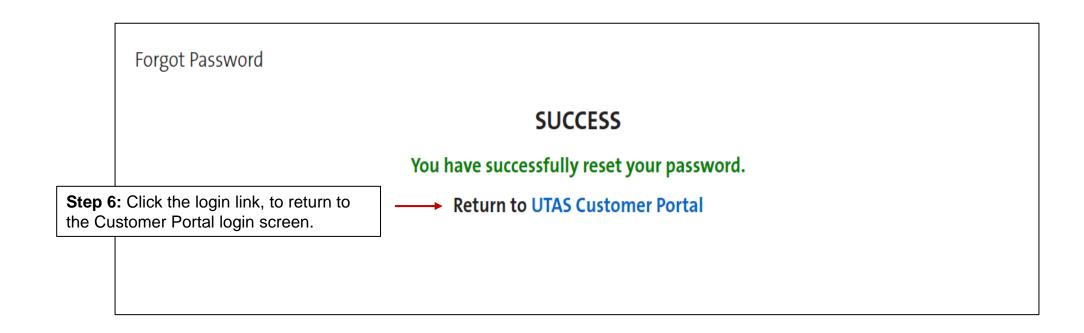

**CUSTOMER PORTAL USER GUIDE** 



## LOGIN

#### **Password Reset & Access**

**NOTE**: This website is intended for the use of our established customers.

**Step 1:** to reset your password, click the "Sign In" button to open the portal Login screen.

If you do not have an account, click the **Register** button to gain access.

Instructions can be found here or in the <u>FAQ and Customer Support</u> page.





# FORGOT PASSWORD

### **Password Reset & Access**



**Step 2:** Click the "Forgot password?" link



### **VERIFY EMAIL**





### PASSWORD RESET EMAIL





## **NEW PASSWORD**





## PASSWORD RESET





### LOGIN AND AUTHENTICATE

### **Password Reset & Access**

**Step 7:** Click Sign In button to input the email and password, then authenticate with the Duo Push, Call Me, or Passcode to login to the Customer Portal.





### CONTACTS

#### **Password Reset & Access**



Customer Portal Support Team Email:

customer.portal@collins.com

For 24/7 global AOG please contact:

1-877-808-7575 (within U.S.)

1-860-654-2500 (outside U.S.)

Collins Customer Portal FAQ and Support:

https://www.collinsaerospace.com/support/help/ Customer-portal-help

**Collins Business Contacts:** 

https://www.collinsaerospace.com/support