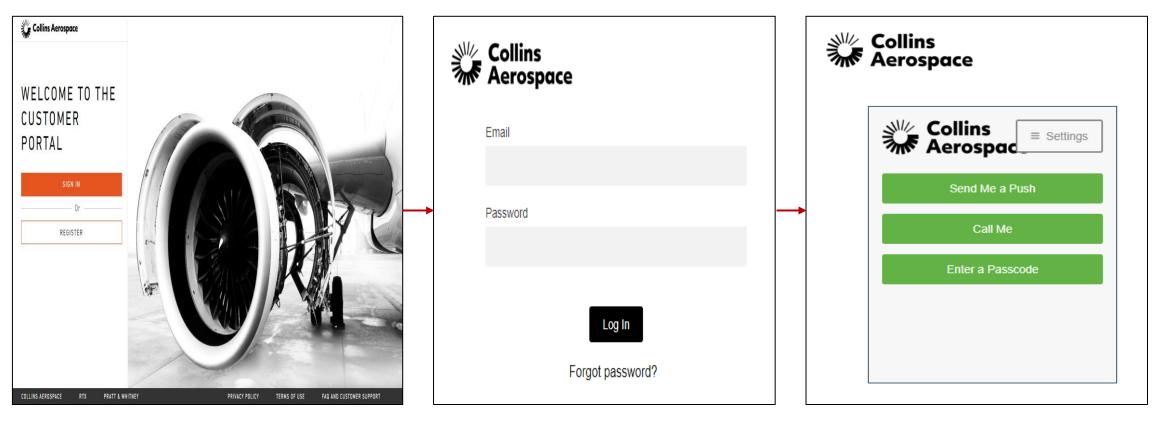

#### **Password Reset & Access**

**NOTE**: This website is intended for the use of our established customers.

**Step 1:** to reset your password, click the "Sign In" button to open the portal Login screen.

### **Password Reset & Access**

**Step 7:** Click Sign In button to input the email and password, then authenticate with the Duo Push, Call Me, or Passcode to login to the Customer Portal.