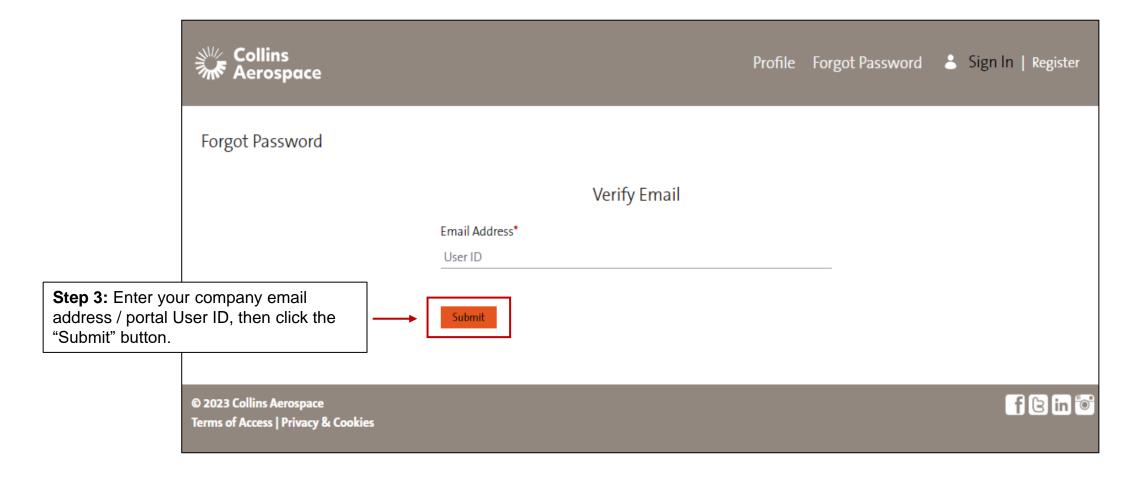

**CUSTOMER PORTAL USER GUIDE** 



## LOGIN

#### **Password Reset & Access**

**NOTE**: This website is intended for the use of our established customers.

**Step 1:** to reset your password, click the "Sign In" button to open the portal Login screen.

If you do not have an account, click the **Register** button to gain access.

Instructions can be found here or in the <u>FAQ and Customer Support</u> page.





# FORGOT PASSWORD

### **Password Reset & Access**



**Step 2:** Click the "Forgot password?" link



### **VERIFY EMAIL**





### PASSWORD RESET EMAIL





## **NEW PASSWORD**





## PASSWORD RESET





### LOGIN AND AUTHENTICATE

### **Password Reset & Access**

**Step 7:** Click Sign In button to input the email and password, then authenticate with the Duo Push, Call Me, or Passcode to login to the Customer Portal.





### CONTACTS

#### **Password Reset & Access**



Customer Portal Support Team Email:

customer.portal@collins.com

For 24/7 global AOG please contact:

1-877-808-7575 (within U.S.)

1-860-654-2500 (outside U.S.)

Collins Customer Portal FAQ and Support:

https://www.collinsaerospace.com/support/help/ Customer-portal-help

**Collins Business Contacts:** 

https://www.collinsaerospace.com/support