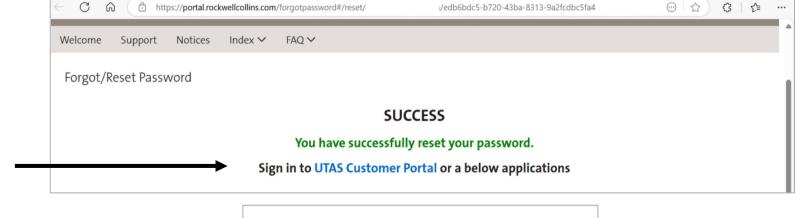

## LOGIN

### **Password Reset & Access**

**Step 6:** Click the login link, to return to the Customer Portal login screen.

Step 7: Enter your new credentials then click Log In.