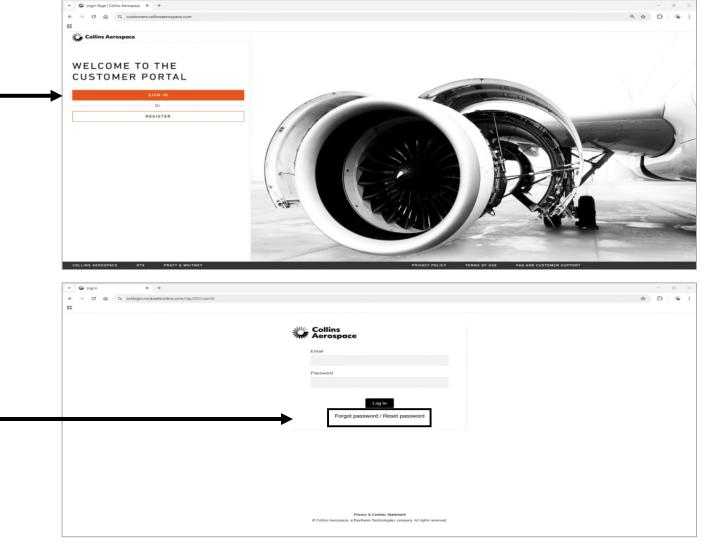

#### **Password Reset & Access**

**Step 1:** to reset your password, click the "Sign In" button to open the portal Login screen.

If you do not have an account, click the **Register** button to gain access. Instructions can be found here on the **FAQ and Customer Support page**.

**Step 2:** Click the "Forgot password / Reset password" link