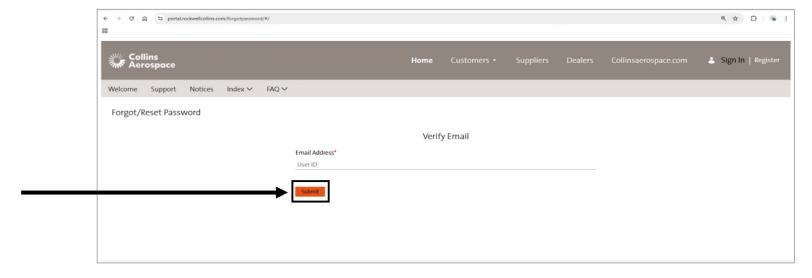

#### **Password Reset & Access**

**Step 3:** Enter your company email address / portal User ID, then click the "Submit" button.

Step 4: Once you submit, you should receive an email from portaladmin@rockwellcollins.com. Click on the link provided in the email.