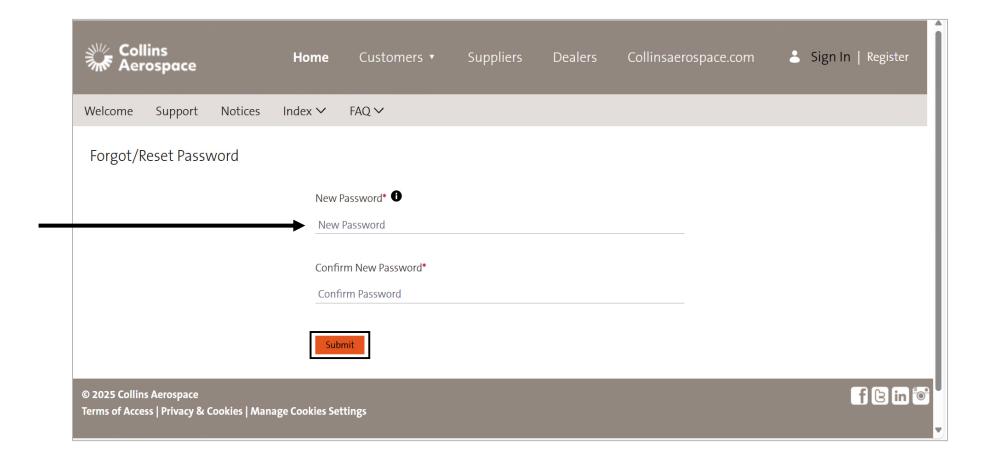

# **ENTER NEW PASSWORD**

#### **Password Reset & Access**

Step 5: Enter a new password, then click the "Submit" button.