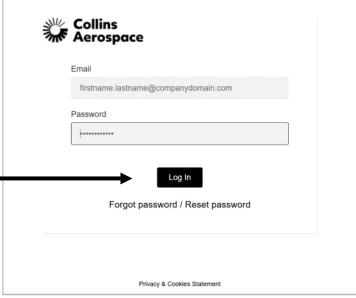

### **Password Reset & Access**

**Step 6:** Click the login link, to return to the Customer Portal login screen.

Step 7: Enter your new credentials then click Log In.