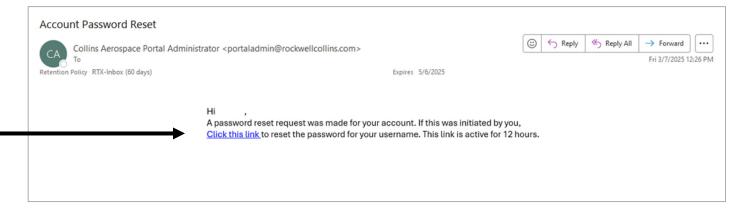

#### **Password Reset & Access**

**Step 3:** Enter your company email address / portal User ID, then click the "Submit" button.

Step 4: Once you submit, you should receive an email from portaladmin@rockwellcollins.com. Click on the link provided in the email.

**Note:** The link is active for only 12 hours and will have to be requested again once expired.