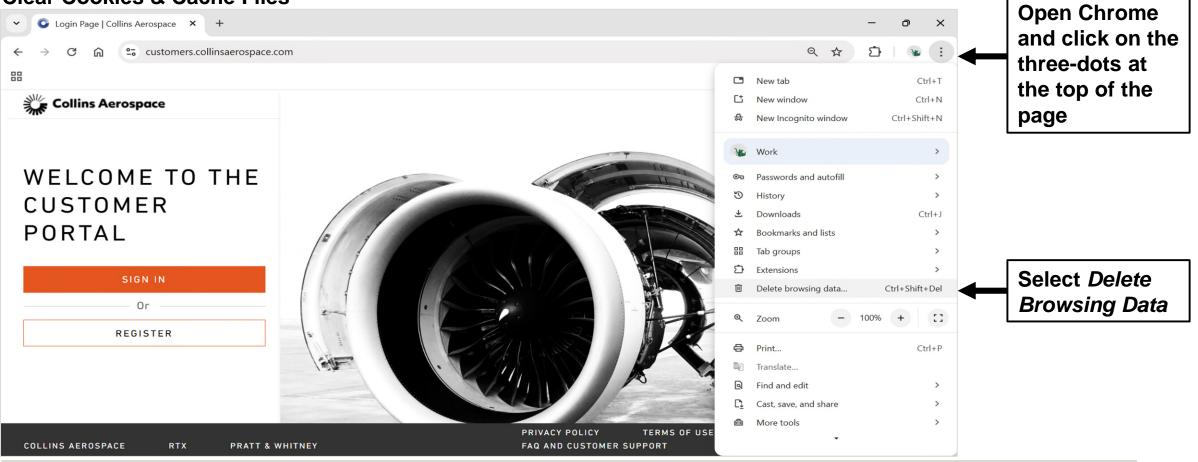

# CLEARING COOKIES AND CACHE

COLLINS CUSTOMER PORTAL USER GUIDE



### **GOOGLE CHROME BROWSER**

#### **Clear Cookies & Cache Files**



### Browser Compatibility Note: We strongly recommend using the Google Chrome browser for the best experience.



### **GOOGLE CHROME BROWSER**

#### **Clear Cookies & Cache Files**

| ~ (                     | Login Page   Collins Aerospace | × Settings - Privacy and security × +                                                            | - 0 ×                  |
|-------------------------|--------------------------------|--------------------------------------------------------------------------------------------------|------------------------|
| ← -                     | Chrome                         | chrome:// <b>settings</b> /clearBrowserData                                                      | ☆ ♪ ₩ :                |
| 88                      |                                |