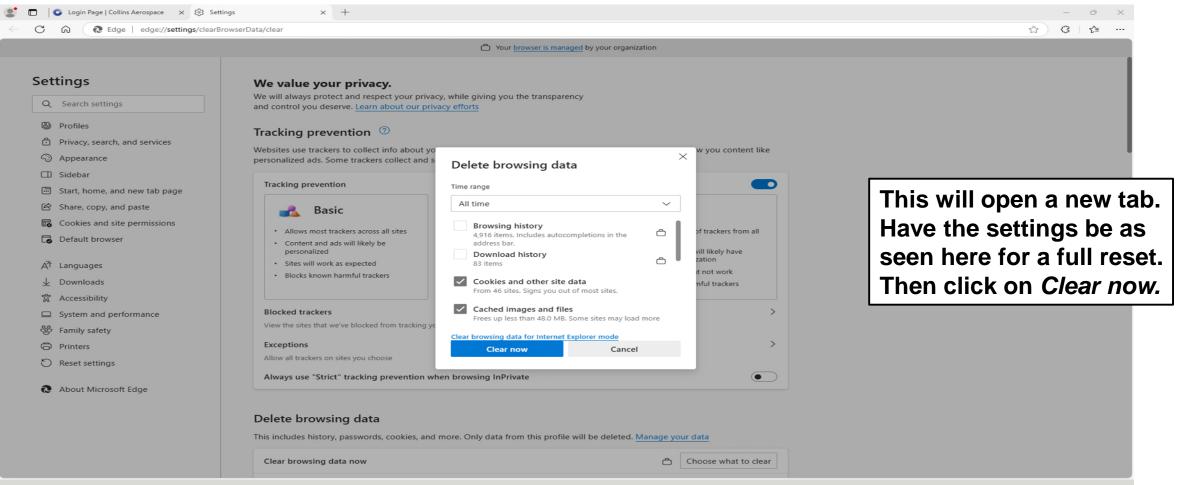

### **MICROSOFT EDGE BROWSER**

#### **Clear Cookies & Cache Files**

#### After clearing cookies, close & reopen your browser, then try signing into your portal account.