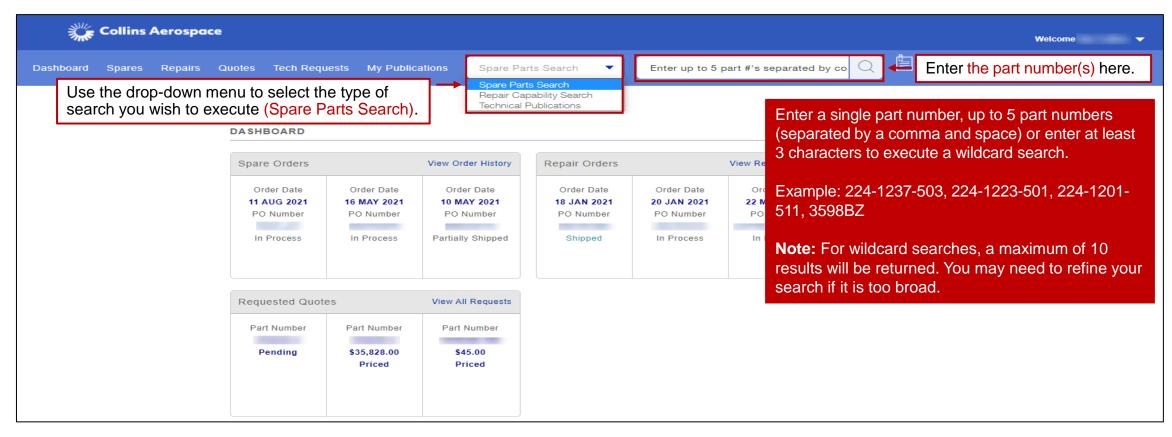

#### **Spares Part Search**

Once signed into your account, you will be directed to the **Dashboard** page. Here you can view your 3 most recent orders and complete detailed searches for spare parts, repair capabilities and technical publications.

#### **Spares Part Search**

- 1. Part search results will indicate the Collins Aerospace Business Unit who is selling the requested part.
- 2. Pricing displayed is specific to the default company account associated to your Profile.
  - Reference User Profile Management user guide.
- 3. Product notes will appear for superseded or replaced parts.
  - Notes may also direct you to contact a third party for sourcing details.
- 4. Minimum order quantity (MOQ) value can be increased, but vou will not be allowed to enter a quantity lower than the default value.

are Parts Search

Repairs Quotes Tech Requests My Publication

224-1237-503, 224-1223-501, 224-12

- 5. Place an order for a priced parts by clicking Add To Cart.
- 6. Click Save Item to add parts to an existing list or create a new list in the Save For Later - List Management Page.
- 7. Submit a quote for an unpriced part by clicking Request Quote.
- 8. For parts that cannot be procured online, pricing and other information must be requested by contacting a Collins Customer Service Representative (CSR).
- 9. If pricing is not displaying, click the Set Account link to add the appropriate Business Unit to your profile. Reference Address Book user guide. •