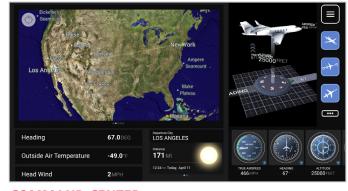

#### **AIRSHOW MOBILE 3 FEATURES**

- Selectable map views Autoplay, flight preview, total route and mid-flight
- Command center Multi-panel view that provides several • interactive elements, including different map scenes, flight data banners and a 3D aircraft over a compass
- 3D time zone globe Using gestures, rotate the globe to see different time zones around the world, or pinch and zoom to get a closer look
- World clocks Select up to nine cities to see the current time, population, elevation and distance from the aircraft

### Airshow Mobile views on your tablet or smartphone

WINDOW SEAT HEAD-UP DISPLAY

#### **COMMAND CENTER**

**COMPASS** 

3

To learn more, go to collinsaerospace.com/airshow

Collins Aerospace +1 319.295.5000 | +1 319.295.4085 avionicsmarketing@collins.com

23-30539 03/23 © 2023 Collins Aerospace