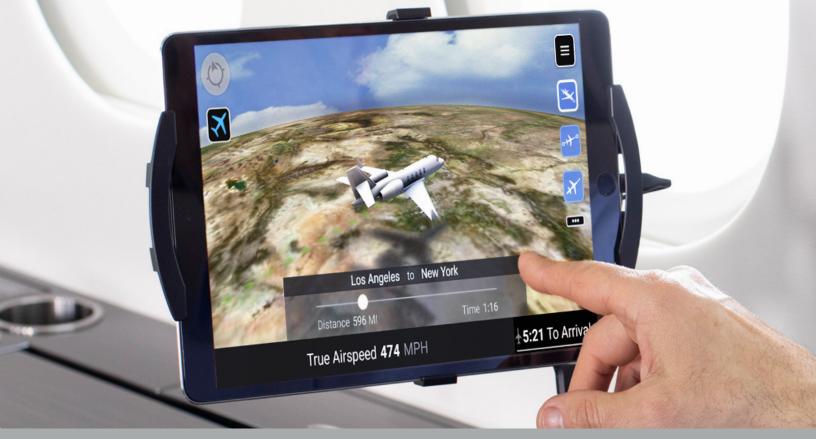

### A more connected HD cabin experience

Today's business traveler is used to getting instant gratification from on-demand information at their fingertips. They expect to be more connected and informed than ever, including during flight. Offer your passengers a more interactive, informative and dynamic travel experience with Collins Airshow<sup>®</sup> Mobile 3 application.

Passengers can easily download our Airshow Mobile application to their personal iOS® and Android™ devices from the App Store or Google Play. With a tap and a swipe, they can watch real-time flight data, research points of interest and view 3D maps. The views and settings can be customized by the user to create a more personalized experience. Airshow brings value and flexibility to your cabin. Our latest version of Airshow Mobile includes an updated graphical user interface (GUI), higher resolution images and more in-depth information about points of interest.

#### **AIRSHOW MOBILE 3 FEATURES**

- Selectable map views Autoplay, flight preview, total route and mid-flight
- Command center Multi-panel view that provides several • interactive elements, including different map scenes, flight data banners and a 3D aircraft over a compass
- 3D time zone globe Using gestures, rotate the globe to see different time zones around the world, or pinch and zoom to get a closer look
- World clocks Select up to nine cities to see the current time, population, elevation and distance from the aircraft

- Window seat/panorama Experience the world beyond the cabin, as if looking through transparent walls and floor
- Aircraft symbol Enjoy your aircraft icon and add a custom paint scheme for a more personal touch
- Day and night sky views Align with the time of day at your present location
- Portrait mode Turning your device vertically provides a quick snapshot of key information, including a flight progression bar and time to destination