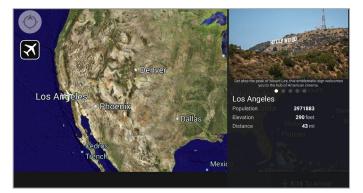

#### **AIRSHOW MOBILE 3 FEATURES**

- Selectable map views Autoplay, flight preview, total route and mid-flight
- Command center Multi-panel view that provides several • interactive elements, including different map scenes, flight data banners and a 3D aircraft over a compass
- 3D time zone globe Using gestures, rotate the globe to see different time zones around the world, or pinch and zoom to get a closer look
- World clocks Select up to nine cities to see the current time, population, elevation and distance from the aircraft

#### **MID-FLIGHT**

**POINTS OF INTEREST** 