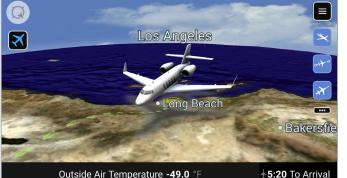

- Window seat/panorama Experience the world beyond the cabin, as if looking through transparent walls and floor
- Aircraft symbol Enjoy your aircraft icon and add a custom paint scheme for a more personal touch
- Day and night sky views Align with the time of day at your present location
- Portrait mode Turning your device vertically provides a quick snapshot of key information, including a flight progression bar and time to destination

### Airshow Mobile views on your tablet or smartphone

WINDOW SEAT HEAD-UP DISPLAY