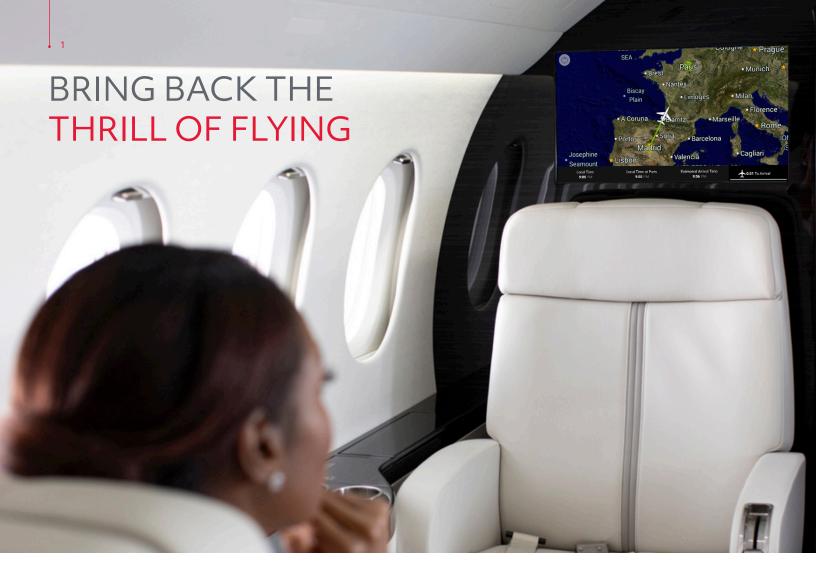

# A NEXT-LEVEL VIEW OF THE WORLD

Your passengers' favorite cabin feature - Collins Aerospace Airshow® moving maps – takes flying to the next level. Collins Airshow is an industry-leading moving map system that offers high-performance capabilities that enhance passenger experience with visual realism and interesting geographical facts. Passengers of all ages are excited to see the spectacular views and learn about the world as they fly.

# Satisfy the thirst for knowledge

With our intuitive system design and user-friendly interface, Collins Airshow is the perfect interactive platform for all ages. Receiving real-time weather information and data feeds, plus understanding flight progress and geographic location, can be deeply satisfying to most travelers. Easily integrate Airshow with your Venue™ cabin management system to offer a flight experience that your passengers won't soon forget.