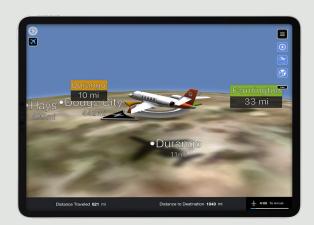

#### **AIRSHOW MOBILE**

Passengers want instant, on-demand information at their fingertips. Give them the highly connected cabin experience that they expect with Collins Airshow Mobile application.

Our downloadable application, Airshow Mobile, provides an interactive, informative and dynamic travel experience from your passenger's own phone or tablet. With a tap and a swipe, they can watch real-time flight data, research points of interest and view 3D maps. Airshow Mobile can be used independently or with other Collins solutions.