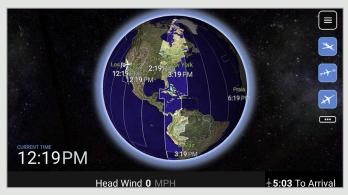

# A NEXT-LEVEL VIEW OF THE WORLD

Your passengers' favorite cabin feature - Collins Aerospace Airshow® moving maps – takes flying to the next level. Collins Airshow is an industry-leading moving map system that offers high-performance capabilities that enhance passenger experience with visual realism and interesting geographical facts. Passengers of all ages are excited to see the spectacular views and learn about the world as they fly.

# Satisfy the thirst for knowledge

With our intuitive system design and user-friendly interface, Collins Airshow is the perfect interactive platform for all ages. Receiving real-time weather information and data feeds, plus understanding flight progress and geographic location, can be deeply satisfying to most travelers. Easily integrate Airshow with your Venue™ cabin management system to offer a flight experience that your passengers won't soon forget.

**COMMAND CENTER** 

TIME ZONE GLOBE

**POINTS OF INTEREST** 