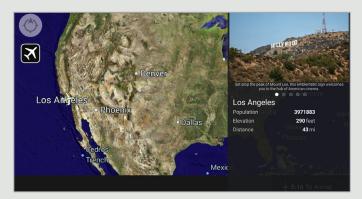

# A NEXT-LEVEL VIEW OF THE WORLD

Your passengers' favorite cabin feature - Collins Aerospace Airshow® moving maps – takes flying to the next level. Collins Airshow is an industry-leading moving map system that offers high-performance capabilities that enhance passenger experience with visual realism and interesting geographical facts. Passengers of all ages are excited to see the spectacular views and learn about the world as they fly.

# Satisfy the thirst for knowledge

With our intuitive system design and user-friendly interface, Collins Airshow is the perfect interactive platform for all ages. Receiving real-time weather information and data feeds, plus understanding flight progress and geographic location, can be deeply satisfying to most travelers. Easily integrate Airshow with your Venue™ cabin management system to offer a flight experience that your passengers won't soon forget.

**COMMAND CENTER** 

TIME ZONE GLOBE

**POINTS OF INTEREST** 