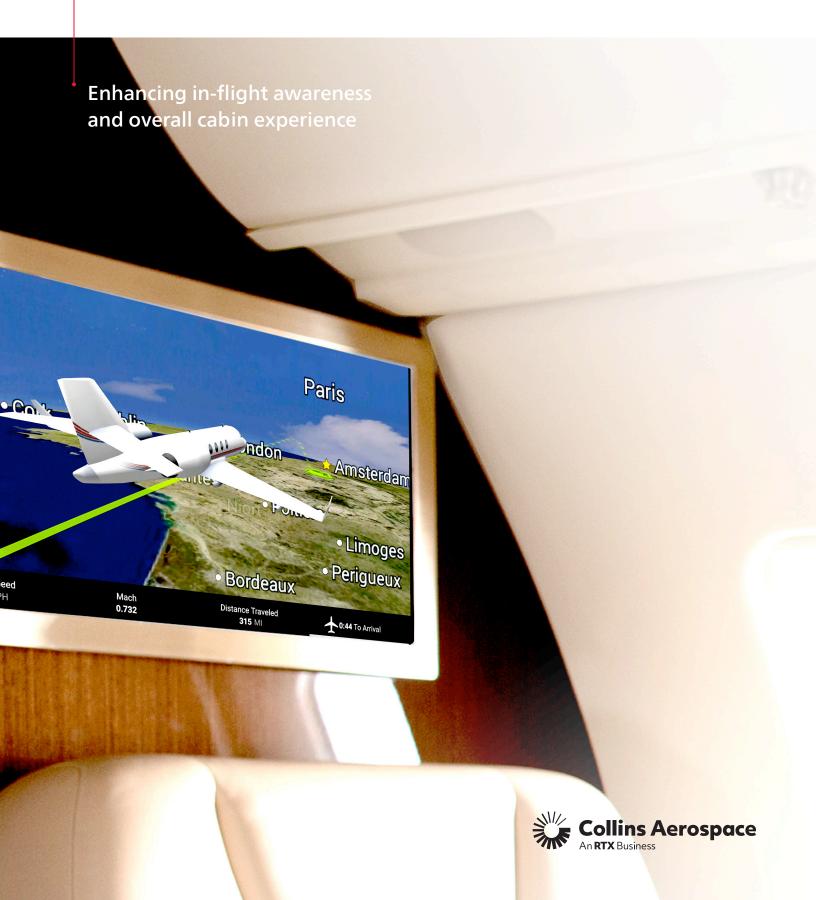

# A NEXT-LEVEL VIEW OF THE WORLD

Your passengers' favorite cabin feature - Collins Aerospace Airshow® moving maps – takes flying to the next level. Collins Airshow is an industry-leading moving map system that offers high-performance capabilities that enhance passenger experience with visual realism and interesting geographical facts. Passengers of all ages are excited to see the spectacular views and learn about the world as they fly.

### ARE WE THERE YET?

That classic traveling question was the original motivation behind our first Airshow moving maps system. Since its introduction, we have continued to build on our experience and expertise to keep our systems at the forefront of information delivery capabilities, while making every flight more enjoyable. Collins Airshow turns "Are we there yet?" into "We're here already!"

# Satisfy the thirst for knowledge

With our intuitive system design and user-friendly interface, Collins Airshow is the perfect interactive platform for all ages. Receiving real-time weather information and data feeds, plus understanding flight progress and geographic location, can be deeply satisfying to most travelers. Easily integrate Airshow with your Venue™ cabin management system to offer a flight experience that your passengers won't soon forget.