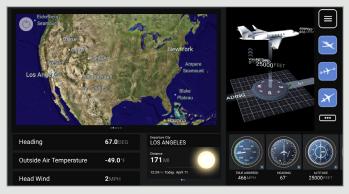

le application.

Our downloadable application, Airshow Mobile, provides an interactive, informative and dynamic travel experience from your passenger's own phone or tablet. With a tap and a swipe, they can watch real-time flight data, research points of interest and view 3D maps. Airshow Mobile can be used independently or with other Collins solutions.



### **CUSTOMIZED SOLUTIONS**

When you choose Airshow, you get more than just moving maps – you get Collins Aerospace experts to guide and support you. Customers around the world rely on us to help them determine which product suits their needs and budget. Our team will help customize a solution for you and your platform. From the initial installation to future updates, Collins experts are dedicated to providing global support 24/7/365.



**COMMAND CENTER** 



TIME ZONE GLOBE



**POINTS OF INTEREST**