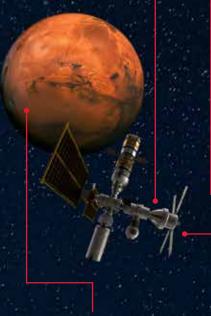

## **BEYOND MARS**

Deep Space Science Probes: ATCS, Reaction Wheels

Deep Space Habitats: ATCS, ECLSS, PMAD

Deep Space Infrastructure: ATCS, PMAD

Surface Transportation: Display Systems, ATCS, ECLSS Deep Space Orbiting Space Station: ATCS, ECLSS