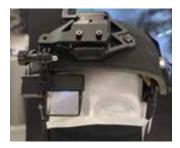

## Providing affordable, lightweight augmented reality

Now, ground soldiers can gain the advantages of the same technology once found only in the head-up displays (HUDs) of elite fighter aircraft and in commercial jets. The Collins Aerospace Enhanced Reality Vision system (ERV-40) is a lightweight, wearable waveguide display that mounts onto the warfighter's helmet or goggles and can deliver a variety of digital information to the user's forward field of view.

Collins ERV-40 technology uses an advanced digital process that brings augmented-reality capability to a polycarbonate-protected display that is roughly the size and shape of an eyeglass lens. Information from your applications feeds into the ERV-40 and the waveguide projects it through the clear display.

### **KEY FEATURES & BENEFITS**

- Conformal packaging and large viewing area provide fast alignment and easy fit, enabling a true visor HUD for the soldier
- Large eye box with extended eye relief
- Full red/green/blue (RGB) color
- Displays information such as data, maps, external video or wireless weapon sights
- Ultra-low distortion of the transparent lens enables unobstructed vision for handsfree operation, day and night
- Polycarbonate external cover plate