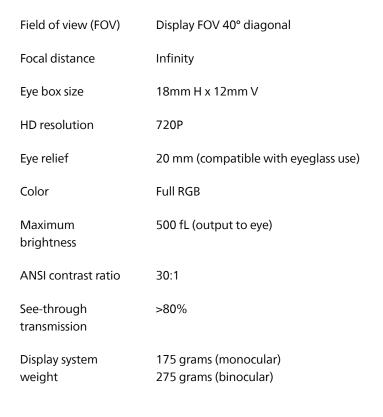

### SPECIFICATIONS

Display system power < 3 Watts

Visual and Graphic data Fusion

н

| INTERFACES                                                       |
|------------------------------------------------------------------|
| HDMI video                                                       |
| USB power                                                        |
| INSTALLATION/WEARABILITY                                         |
| Shroud mount available                                           |
| Optional head tracker                                            |
| Custom mounting available                                        |
| USABILITY                                                        |
| Information displays with readability in day or night conditions |
| Hands-free operation                                             |