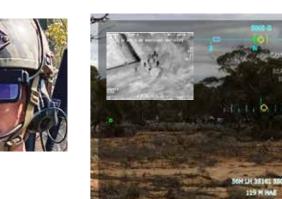

## Providing affordable, lightweight augmented reality

Now, ground soldiers can gain the advantages of the same technology once found only in the head-up displays (HUDs) of elite fighter aircraft and in commercial jets. The Collins Aerospace Enhanced Reality Vision system (ERV-40) is a lightweight, wearable waveguide display that mounts onto the warfighter's helmet or goggles and can deliver a variety of digital information to the user's forward field of view.

The user gets instant situational awareness updates without the distraction of looking away from what's happening in forward and peripheral environments. Our ERV-40 eliminates the head-down to head-up switching and longer refocusing time associated with traditional handheld displays.

### **KEY FEATURES & BENEFITS**

- Conformal packaging and large viewing area provide fast alignment and easy fit, enabling a true visor HUD for the soldier
- Large eye box with extended eye relief
- Full red/green/blue (RGB) color
- Displays information such as data, maps, external video or wireless weapon sights
- Ultra-low distortion of the transparent lens enables unobstructed vision for handsfree operation, day and night
- Polycarbonate external cover plate